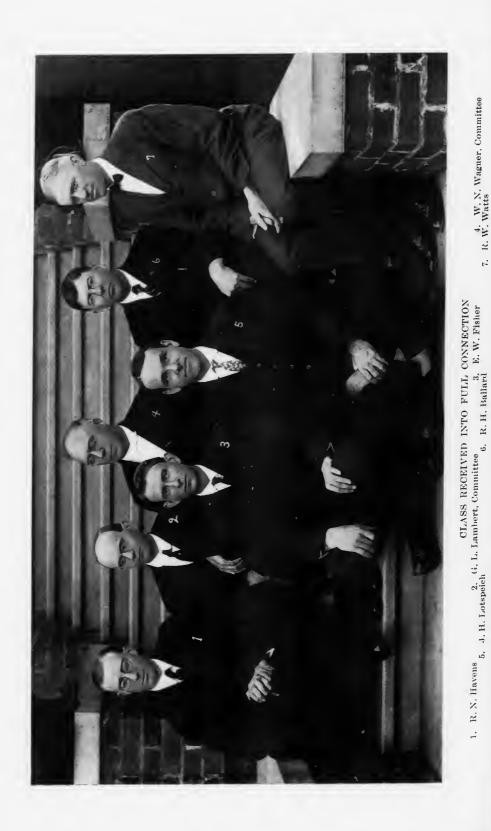

UCTIONS—The following members of the Holston Conference of the Methodist Episcopal Church were introduced to the Conference: Erwin Omohundro, O. R. Tarwater, G. T. Francisco, B. M. Morrison, E. R. Branam, W. L. Pitts, Geo. S. Bales, G. T. Byrd, E. M. Pippin and F. M. Cones.

PUBLIC WORSHIP—The Committee on Public Worship announced that C. T. Carroll would preach a semi-centennial sermon, by special request of our last Annual Conference, at 3 p. m. Also that, by special invitation of our Mid-Year Meeting of the Board of Missions and the Presiding Elders, Dr. T. H. McCallie, of the Presbyterian Church in Chattanooga, would deliver an address at 7:30 p. m. on "The Every Member Campaign."

After announcements the Conference adjourned with the doxology, and the benediction by C. T. Carroll.





## THIRD DAY.

## Friday, October 8, 1915.

The Conference met at 8:30 a. m., with Bishop Murrah in the chair. After singing, the Conference was led in prayer by D. H. Carr. Bishop Murrah read and commented briefly on Romans xii. The minutes of yesterday's session were read and approved.

J. M. Cantrell and W. B. Allen, delegates from the Chattanooga District, were reported present. Hugh Martin, alternate from the Chattanooga District, was seated in place of W. B. Stewart.

QUESTION 2—"Who remain on trial?" Walter G. Porter passed examination of character and of studies, and, after discussion, was advanced to the class of the second year. Robert V. Harlow, received from the Virginia Conference, passed all examinations, and was advanced to the class of the second year.

TRANSFERS—Question